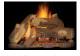

ect fire inside the firebox with Design-A-Fire
- · Overhead LED Interior Lighting
- · Stainless Steel frame around disappearing ceramic glass
- Minimum 24" of vertical venting required
- Heavy duty valve system designed for cold climates (up to -40F)
- · Superior materials and construction
- Natural gas or propane
- · Direct Vent only
- All Outdoor Models Require C Series Burner Kits
- Total square inches of viewing area: 1418
- BTU Input NG/LP: 61,000 high, 46,200 low
- Efficiency 34.2% (Based on CPSA P.4.1-15)

Please note: Due to elevation and fuel type, flame characteristics may not be exactly as shown.

## FIREBOX PANEL OPTIONS













COFFEE BEAN BROWN



COPPER (special order)





TITANIUM (special order)

## DIMENSIONS (SERIES C)



Weight: 418 lbs.

#### **BURNER OPTIONS**











TUMBLED GLASS IN 4 COLORS