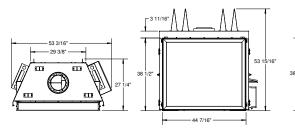

k of a wood burning fire
- · Create your perfect fire inside the firebox with Design-A-Fire
- · Overhead LED Interior Lighting
- · Stainless Steel frame around disappearing ceramic glass
- Minimum 24" of vertical venting required
- Heavy duty valve system designed for cold climates (up to -40F)
- · Superior materials and construction
- Natural gas or propane
- · Direct Vent only
- All Outdoor Models Require C Series Burner Kits
- Total square inches of viewing area: 1418
- BTU Input NG/LP: 61,000 high, 46,200 low
- Efficiency 34.2% (Based on CPSA P.4.1-15)

Please note: Due to elevation and fuel type, flame characteristics may not be exactly as shown.

## FIREBOX PANEL OPTIONS













COFFEE BEAN BROWN



COPPER (special order)





TITANIUM (special order)

## DIMENSIONS (SERIES C)



Weight: 418 lbs.

#### **BURNER OPTIONS**











TUMBLED GLASS IN 4 COLORS