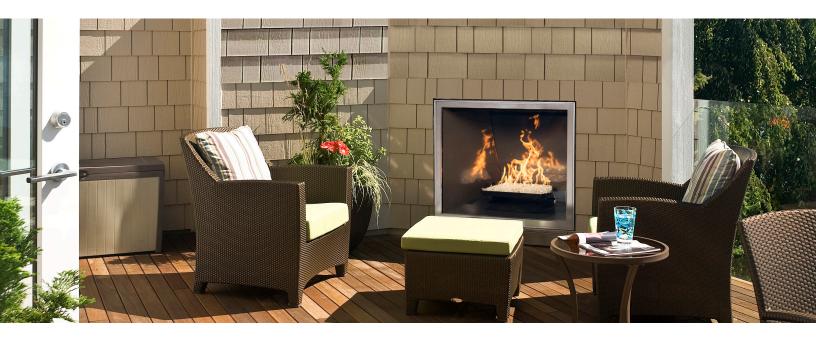

# Luxury knows no bounds.

A home doesn't stop at the exterior door - now you can expand your living space with Town & Country's signature bold flames outside.

Create distinctive combinations to compliment your home's style with Town & Country's endless design possibilities of interchangeable firebox panels and burner options. Whether your fireplace is modern or traditional, the TC42 Outdoor Fireplace promises to deliver an impressive focal point in your outdoor space.

#### **PRODUCT FEATURES**

- Town & Country's Signature bold Flames
- · Flush Hearth for authentic look of a wood burning fire
- · Create your perfect fire inside the firebox with Design-A-Fire
- · Overhead LED Interior Lighting
- · Stainless Steel frame around disappearing ceramic glass
- Minimum 24" of vertical venting required
- Heavy duty valve system designed for cold climates (up to -40F)
- · Superior materials and construction
- Natural gas or propane
- · Direct Vent only
- All Outdoor Models Require C Series Burner Kits
- Total square inches of viewing area: 1418
- BTU Input NG/LP: 61,000 high, 46,200 low
- Efficiency 34.2% (Based on CPSA P.4.1-15)