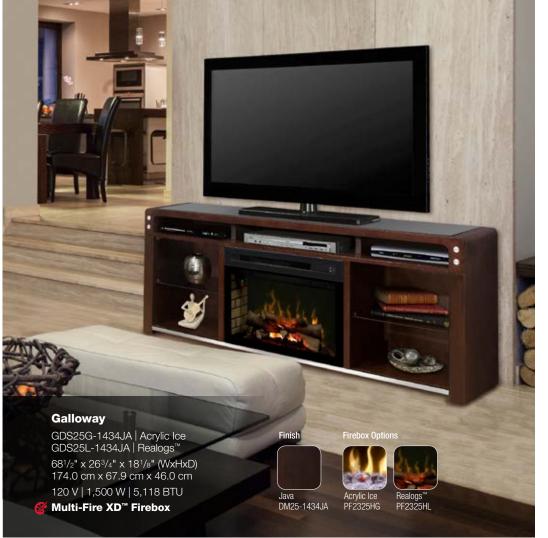

#### Multi-Fire XD™ Firebox

#### **Enhanced Features**

#### **Customizable Flame Effect**

Choose wood or gas-look flames, plus color effects

#### **Comfort\$aver™ Heating System**

Safe ceramic heat, plus 11% energy savings, warms up to 1,000 sq. ft.

#### gWave™

Brings the fireplace to life with a wave of a hand

#### Floating Display<sup>™</sup>

LED display shows temperature setting, themes and functions

#### Realogs™

The look of a stacked hardwood fire paired with LED inner-glow technology

#### **Eco Mode**

Reduces energy use by 33%; limits heat to 750W

#### **Heat Boost**

Delivers timed maximum heat output