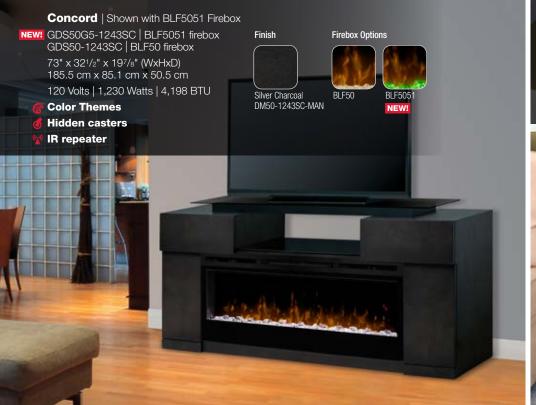

effects



#### **Comfort\$aver™ Heating System**

Safe ceramic heat, plus 11% energy savings, warms up to 1,000 sq. ft.



#### gWave™

Brings the fireplace to life with a wave of a hand



#### Floating Display<sup>™</sup>

LED display shows temperature setting, themes and functions



#### Realogs™

The look of a stacked hardwood fire paired with LED inner-glow technology



#### **Eco Mode**

Reduces energy use by 33%; limits heat to 750W



#### **Heat Boost**

Delivers timed maximum heat output

## MultioFire XD®

THE BEST OF
GAS, WOOD
AND ELECTRIC
- IN ONE
REMARKABLE
FIREPLACE.

Eco Mode

Floating Display™

Realogs™

Customizable Flame and Light Effects



gWave™

Heat Boost

Comfort\$aver™ Heating System

Acrylic Ice Media



**Multi-Function** 

Remote Control





...and













#### **Portobello**

GDS25HL-1245P | Realogs™ GDS25HG-1245P | Acrylic Ice

68" x 34<sup>3</sup>/<sub>8</sub>" x 21<sup>1</sup>/<sub>8</sub>" (WxHxD) 172.9 cm x 87.2 cm x 53.8 cm 120 V | 1,500 W | 5,118 BTU

- **Hidden casters**
- Multi-Fire XD™ Firebox

Finish



Parchment DM25-1245P



PF2325HG

Firebox Options





#### Novara | Shown in White with Acrylic Ice

SHGFP-300-W | Acrylic Ice SAPHL-300-W | Realogs™ SHGFP-300-B | Acrylic Ice SAPHL-300-B | Realogs™

64<sup>1</sup>/<sub>8</sub>" x 23<sup>1</sup>/<sub>4</sub>" x 18" (WxHxD) 162.7 cm x 59.2 cm x 45.7 cm

120 V | 1,500 W | 5,118 BTU

Multi-Fire XD™ Firebox

Finish Options



White Black SAM-W-3000 SAM-B-3000





Acrylic Ice PF2325HG

















Your authorized Dimplex dealer:

For more information on product specificatio