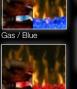

#### **Customizable Flame Effect**

Choose wood or gas-look flames, plus color effects

#### Realogs™

The look of a stacked hardwood fire paired with LED inner-glow technology