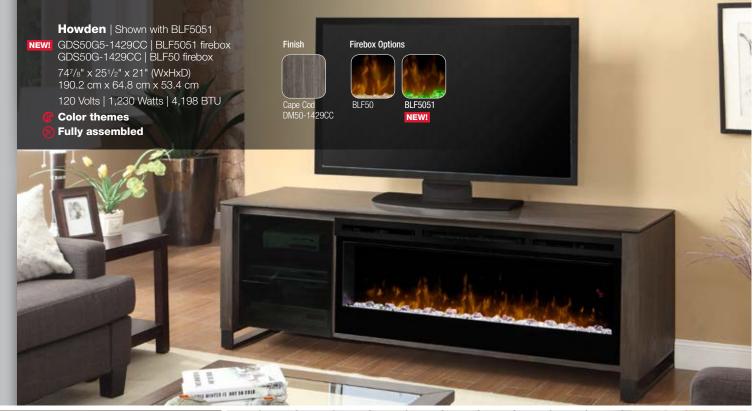

#### **Ember Bed Options**

Choose from logs molded from actual wood or a acrylic crystal ember bed, with or without chunks of acrylic ice.

#### **Fully Assembled**

No assembly required. Just plug in and enjoy.