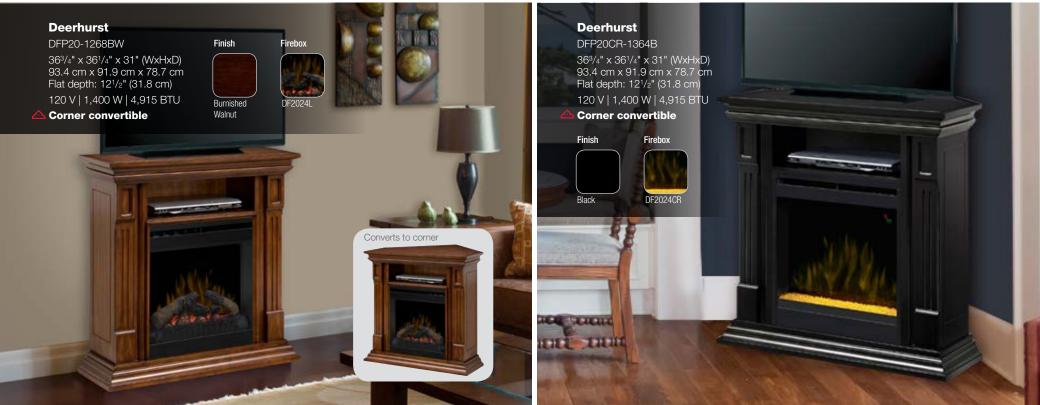

#### **Corner Convertible**

Mantel converts from corner to flat-wall in seconds.