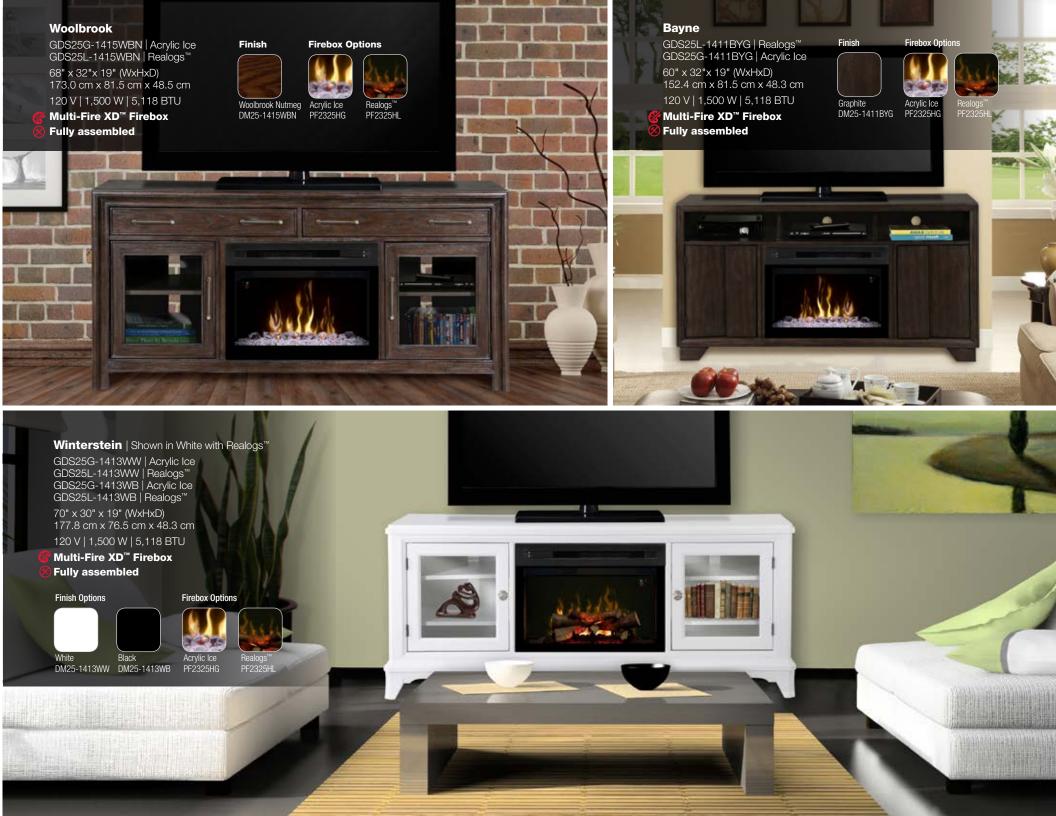

olor effects



#### **Comfort\$aver™ Heating System**

Safe ceramic heat, plus 11% energy savings, warms up to 1,000 sq. ft.



#### gWave™

Brings the fireplace to life with a wave of a hand



#### Floating Display<sup>™</sup>

LED display shows temperature setting, themes and functions



#### Realogs™

The look of a stacked hardwood fire paired with LED inner-glow technology



#### **Eco Mode**

Reduces energy use by 33%; limits heat to 750W



#### **Heat Boost**

Delivers timed maximum heat output

## MultioFire XD®

THE BEST OF
GAS, WOOD
AND ELECTRIC
- IN ONE
REMARKABLE
FIREPLACE.

Eco Mode

Floating Display™

Realogs™

Customizable Flame and Light Effects



gWave™

Heat Boost

Comfort\$aver™ Heating System

Acrylic Ice Media



**Multi-Function** 

Remote Control





...and













#### **Portobello**

GDS25HL-1245P | Realogs™ GDS25HG-1245P | Acrylic Ice

68" x 34<sup>3</sup>/<sub>8</sub>" x 21<sup>1</sup>/<sub>8</sub>" (WxHxD) 172.9 cm x 87.2 cm x 53.8 cm 120 V | 1,500 W | 5,118 BTU

- **Hidden casters**
- Multi-Fire XD™ Firebox

Finish



Parchment DM25-1245P



PF2325HG

Firebox Options





#### Novara | Shown in White with Acrylic Ice

SHGFP-300-W | Acrylic Ice SAPHL-300-W | Realogs™ SHGFP-300-B | Acrylic Ice SAPHL-300-B | Realogs™

64<sup>1</sup>/<sub>8</sub>" x 23<sup>1</sup>/<sub>4</sub>" x 18" (WxHxD) 162.7 cm x 59.2 cm x 45.7 cm

120 V | 1,500 W | 5,118 BTU

Multi-Fire XD™ Firebox

Finish Options



White Black SAM-W-3000 SAM-B-3000





Acrylic Ice PF2325HG

















Your authorized Dimplex dealer:

For more information on product specific