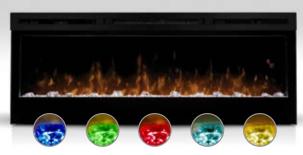

#### **Color Themes**

Choose from seven color themes or cycle through the range of colors using the prism mode, freezing on the hue of your choice.