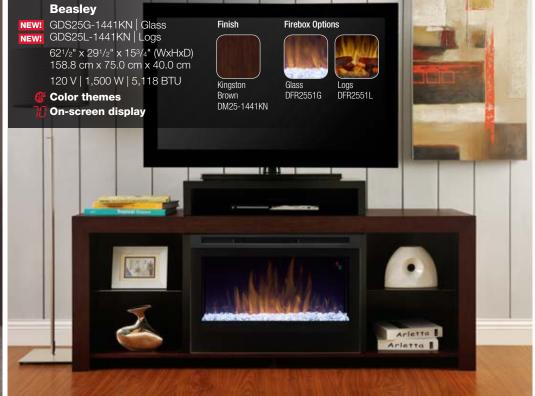

#### **Color Themes**

Choose from a range of brilliant color themes to match your mood or décor.

#### On-screen Display

View temperature settings and functions easily on the LED display.