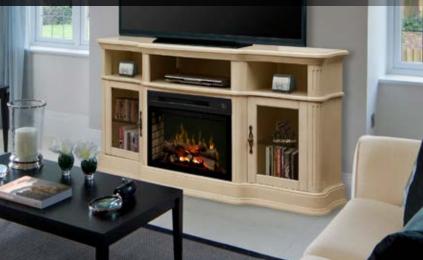

#### Novara | Shown in White with Acrylic Ice

SHGFP-300-W | Acrylic Ice SAPHL-300-W | Realogs™ SHGFP-300-B | Acrylic Ice SAPHL-300-B | Realogs™

64<sup>1</sup>/<sub>8</sub>" x 23<sup>1</sup>/<sub>4</sub>" x 18" (WxHxD) 162.7 cm x 59.2 cm x 45.7 cm

120 V | 1,500 W | 5,118 BTU

Multi-Fire XD™ Firebox

Finish Options

White Black SAM-W-3000 SAM-B-3000

Acrylic Ice PF2325HG

Your authorized Dimplex dealer:

For more information on product specifications, please visit dimplex.com