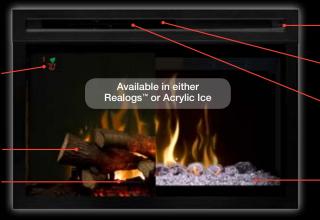

#### Realogs™

The look of a stacked hardwood fire paired with LED inner-glow technology

Comfort\$aver™ Heating System

Acrylic Ice Media

**Multi-Function** 

Remote Control

...and