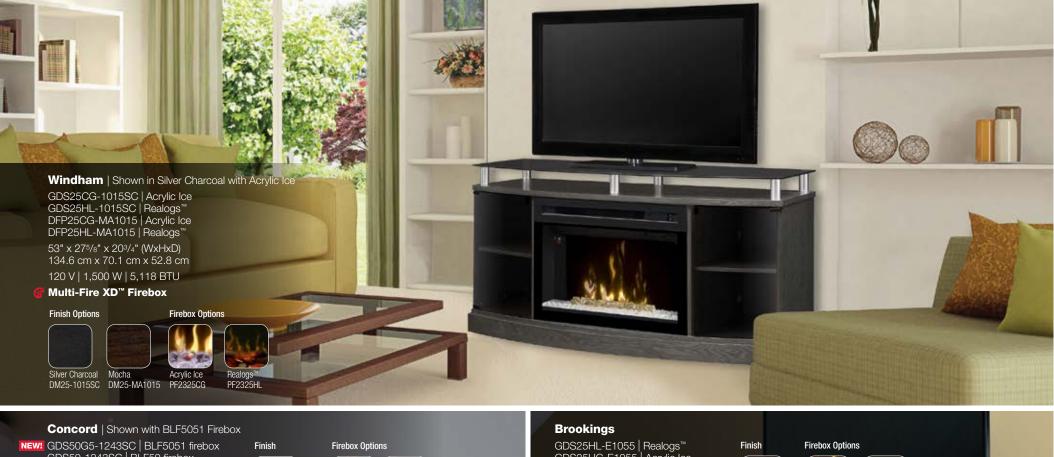

or effects



#### **Comfort\$aver™ Heating System**

Safe ceramic heat, plus 11% energy savings, warms up to 1,000 sq. ft.



#### gWave™

Brings the fireplace to life with a wave of a hand



#### Floating Display<sup>™</sup>

LED display shows temperature setting, themes and functions



#### Realogs™

The look of a stacked hardwood fire paired with LED inner-glow technology



#### **Eco Mode**

Reduces energy use by 33%; limits heat to 750W



#### **Heat Boost**

Delivers timed maximum heat output

## MultioFire XD®

THE BEST OF
GAS, WOOD
AND ELECTRIC
- IN ONE
REMARKABLE
FIREPLACE.

Eco Mode

Floating Display™

Realogs™

Customizable Flame and Light Effects



gWave™

Heat Boost

Comfort\$aver™ Heating System

Acrylic Ice Media



**Multi-Function** 

Remote Control





...and













#### **Portobello**

GDS25HL-1245P | Realogs™ GDS25HG-1245P | Acrylic Ice

68" x 34<sup>3</sup>/<sub>8</sub>" x 21<sup>1</sup>/<sub>8</sub>" (WxHxD) 172.9 cm x 87.2 cm x 53.8 cm 120 V | 1,500 W | 5,118 BTU

- **Hidden casters**
- Multi-Fire XD™ Firebox

Finish



Parchment DM25-1245P



PF2325HG

Firebox Options





#### Novara | Shown in White with Acrylic Ice

SHGFP-300-W | Acrylic Ice SAPHL-300-W | Realogs™ SHGFP-300-B | Acrylic Ice SAPHL-300-B | Realogs™

64<sup>1</sup>/<sub>8</sub>" x 23<sup>1</sup>/<sub>4</sub>" x 18" (WxHxD) 162.7 cm x 59.2 cm x 45.7 cm

120 V | 1,500 W | 5,118 BTU

Multi-Fire XD™ Firebox

Finish Options



White Black SAM-W-3000 SAM-B-3000





Acrylic Ice PF2325HG

















Your authorized Dimplex dealer:

For more information on product specificat