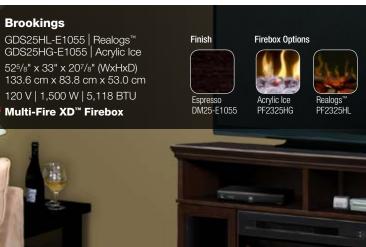

#### **Portobello**

GDS25HL-1245P | Realogs™ GDS25HG-1245P | Acrylic Ice

68" x 34<sup>3</sup>/<sub>8</sub>" x 21<sup>1</sup>/<sub>8</sub>" (WxHxD) 172.9 cm x 87.2 cm x 53.8 cm 120 V | 1,500 W | 5,118 BTU

- **Hidden casters**
- Multi-Fire XD™ Firebox

Finish

Parchment DM25-1245P

PF2325HG

Firebox Options