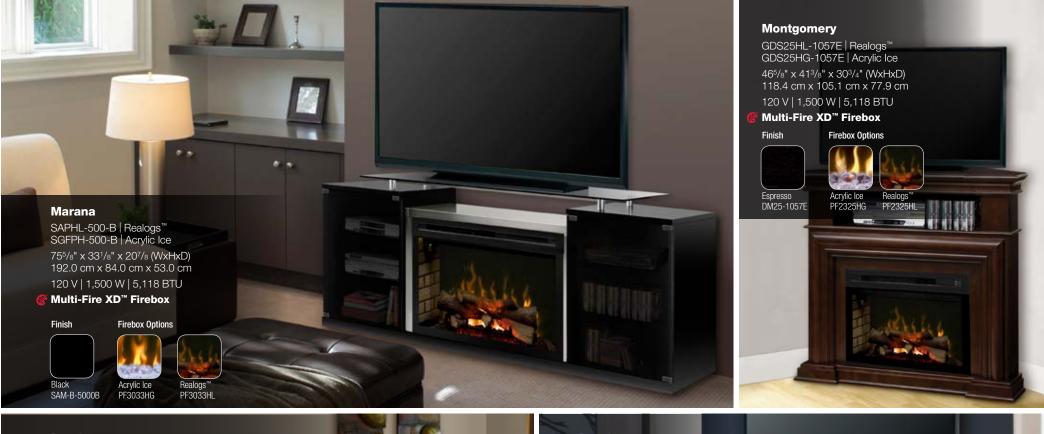

# Form and function. The all-in-one entertainment solution.

Dimplex® presents a complete line of media console electric fireplaces that gives you much more than just a place to watch favorite movies. Now, combining the traditional appeal of the fireplace with today's latest and greatest home entertainment technologies, our complete line of media console electric fireplaces offer the best of both worlds.