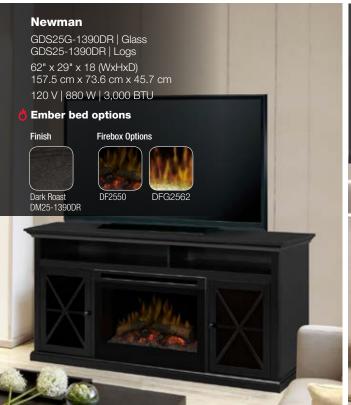

#### **Ember Bed Options**

Choose from logs molded from actual wood or a acrylic crystal ember bed, with or without chunks of acrylic ice.