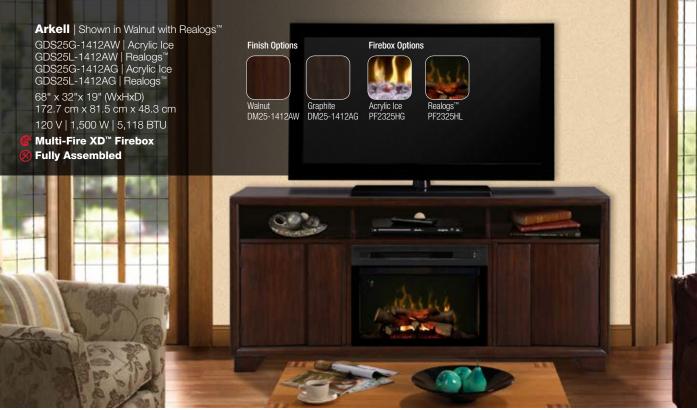

#### Multi-Fire XD™ Firebox

#### Realogs™

The look of a stacked hardwood fire paired with LED inner-glow technology