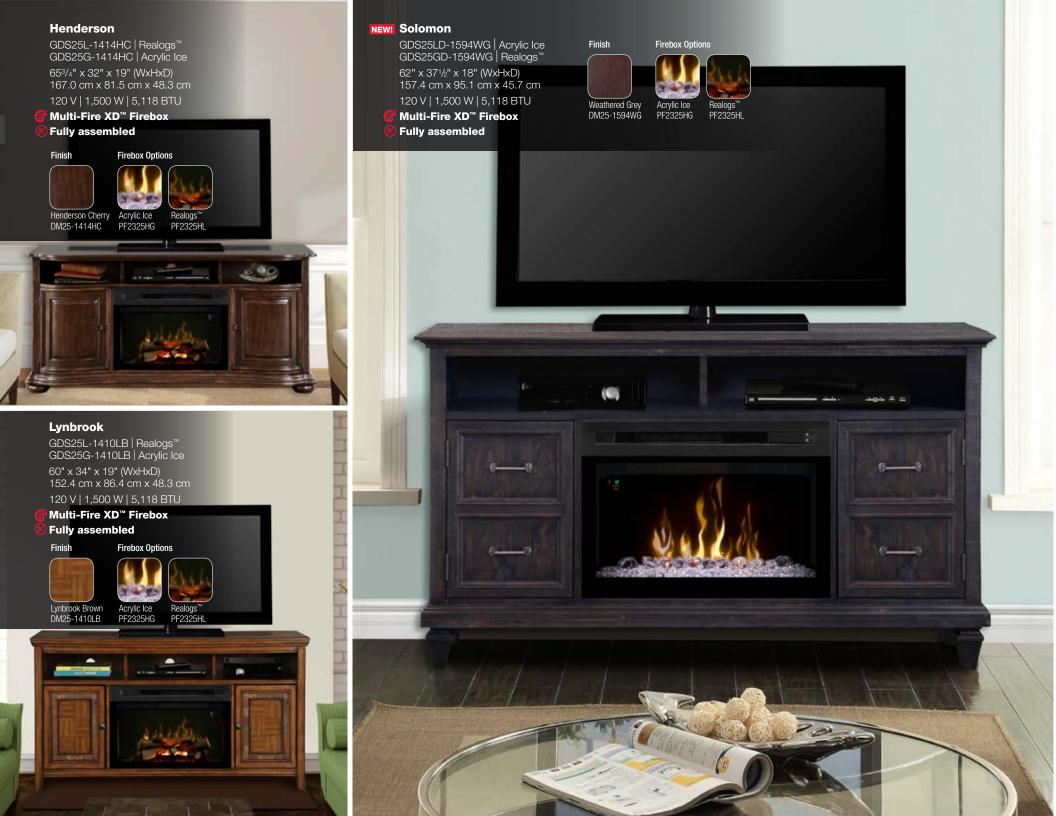

#### **Portobello**

GDS25HL-1245P | Realogs™ GDS25HG-1245P | Acrylic Ice

68" x 34<sup>3</sup>/<sub>8</sub>" x 21<sup>1</sup>/<sub>8</sub>" (WxHxD) 172.9 cm x 87.2 cm x 53.8 cm 120 V | 1,500 W | 5,118 BTU

- **Hidden casters**
- Multi-Fire XD™ Firebox

Finish

Parchment DM25-1245P

PF2325HG

Firebox Options