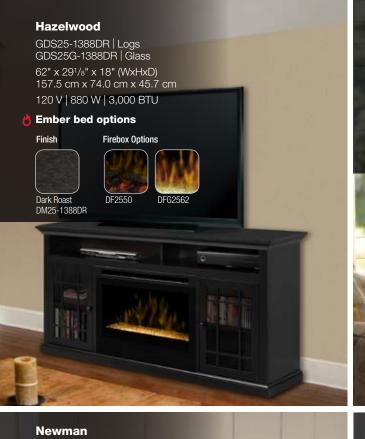

#### **Ember Bed Options**

Choose from logs molded from actual wood or a acrylic crystal ember bed, with or without chunks of acrylic ice.