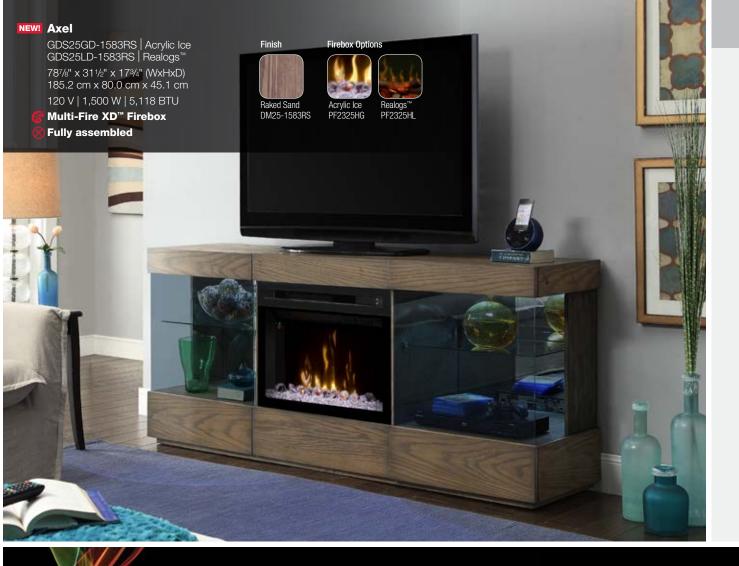

#### **Enhanced Features**



#### **Media Bed**

Diamond-like acrylic ice ember bed chunks sparkle with the reflected light.



#### **Color Themes**

Choose from seven color themes or cycle through the range of colors using the prism mode, freezing on the hue of your choice.



#### **Thermostat-controlled Heater**

Includes a powerful fan-forced heater designed to keep the rooms you spend the most time in warm and comfortable. Reduce your central furnace temperature and cut your heating costs!



#### **Multi-function Remote**

Adjust the thermostat and appearance settings from the comfort of your chair.



#### **Floating LED Display**

View temperature settings and specialty functions such as sleep timer and color themes.





THE BEST SELLING LINEAR FIREPLACE IS NOW EVEN BETTER.





#### Multi-Fire XD™ Firebox

#### **Enhanced Features**



#### **Customizable Flame Effect**

Choose wood or gas-look flames, plus color effects



#### **Comfort\$aver™ Heating System**

Safe ceramic heat, plus 11% energy savings, warms up to 1,000 sq. ft.



#### gWave™

Brings the fireplace to life with a wave of a hand



#### Floating Display<sup>™</sup>

LED display shows temperature setting, themes and functions



#### Realogs™

The look of a stacked hardwood fire paired with LED inner-glow technology



#### **Eco Mode**

Reduces energy use by 33%; limits heat to 750W



#### **Heat Boost**

Delivers timed maximum heat output

## MultioFire XD®

THE BEST OF
GAS, WOOD
AND ELECTRIC
- IN ONE
REMARKABLE
FIREPLACE.

Eco Mode

Floating Display™

Realogs™

Customizable Flame and Light