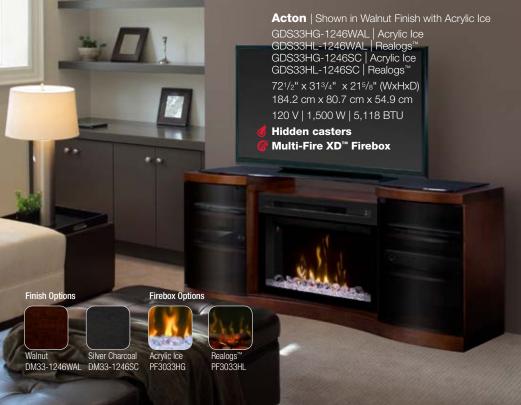

#### **Hidden Casters**

Easily move mantel without scratching the floor.

#### Multi-Fire XD™ Firebox