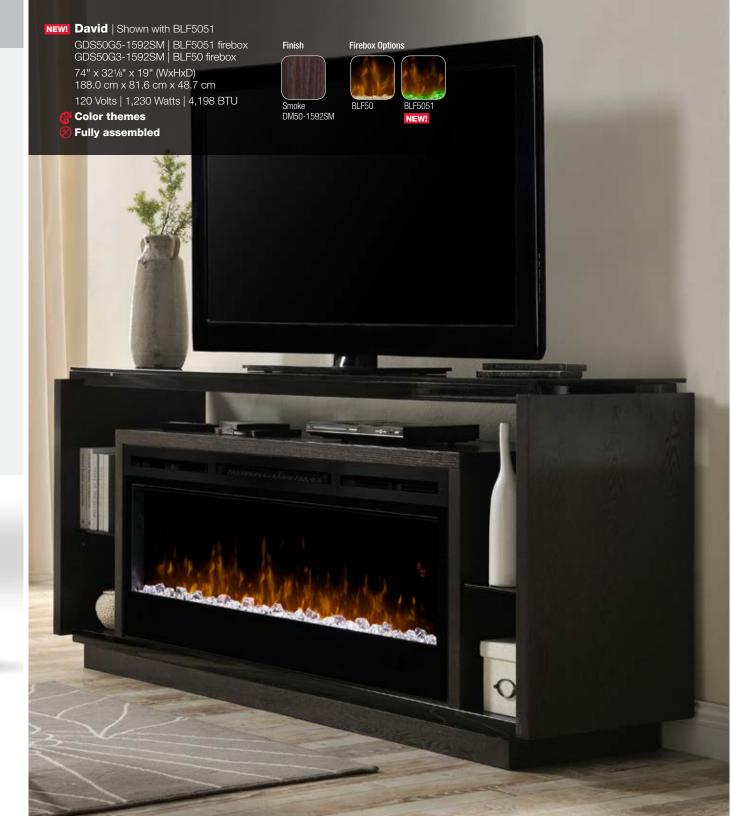

x

#### **Enhanced Features**



#### **Media Bed**

Diamond-like acrylic ice ember bed chunks sparkle with the reflected light.



#### **Color Themes**

Choose from seven color themes or cycle through the range of colors using the prism mode, freezing on the hue of your choice.



#### **Thermostat-controlled Heater**

Includes a powerful fan-forced heater designed to keep the rooms you spend the most time in warm and comfortable. Reduce your central furnace temperature and cut your heating costs!



#### **Multi-function Remote**

Adjust the thermostat and appearance settings from the comfort of your chair.



#### **Floating LED Display**

View temperature settings and specialty functions such as sleep timer and color themes.





THE BEST SELLING LINEAR FIREPLACE IS NOW EVEN BETTER.





#### Multi-Fire XD™ Firebox

#### **Enhanced Features**



#### **Customizable Flame Effect**

Choose wood or gas-look flames, plus color effects



#### **Comfort\$aver™ Heating System**

Safe ceramic heat, plus 11% energy savings, warms up to 1,000 sq. ft.



#### gWave™

Brings the fireplace to life with a wave of a hand



#### Floating Display<sup>™</sup>

LED display shows temperature setting, themes and functions



#### Realogs™

The look of a stacked hardwood fire paired with LED inner-glow technology



#### **Eco Mode**

Reduces energy use by 33%; limits heat to 750W



#### **Heat Boost**

Delivers timed maximum heat output

## MultioFire XD®

THE BEST OF
GAS, WOOD
AND ELECTRIC
- IN ONE
REMARKABLE
FIREPLACE.

Eco Mode

Floating Display™

Realogs™

Customizable Flame and Lig