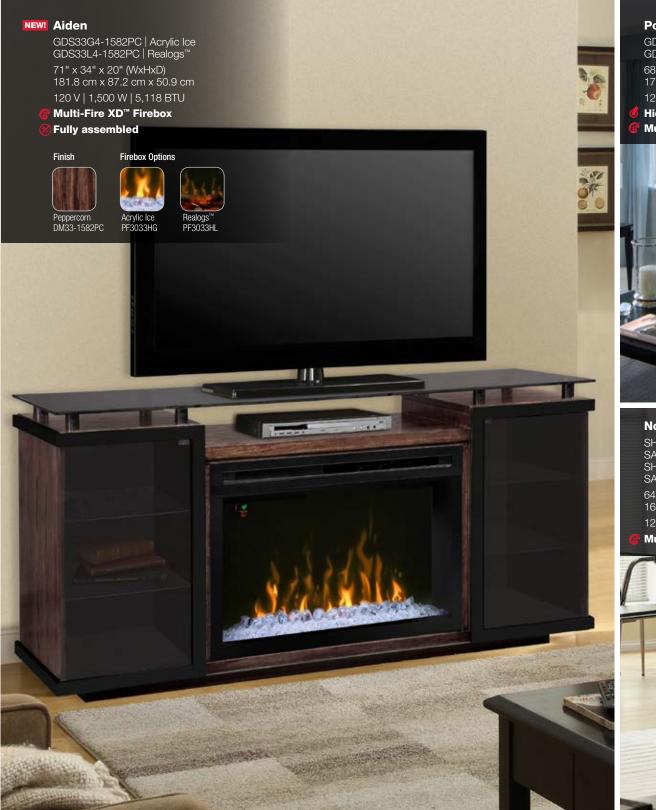

ects



#### **Comfort\$aver™ Heating System**

Safe ceramic heat, plus 11% energy savings, warms up to 1,000 sq. ft.



#### gWave™

Brings the fireplace to life with a wave of a hand



#### Floating Display<sup>™</sup>

LED display shows temperature setting, themes and functions



#### Realogs™

The look of a stacked hardwood fire paired with LED inner-glow technology



#### **Eco Mode**

Reduces energy use by 33%; limits heat to 750W



#### **Heat Boost**

Delivers timed maximum heat output

## MultioFire XD®

THE BEST OF
GAS, WOOD
AND ELECTRIC
- IN ONE
REMARKABLE
FIREPLACE.

Eco Mode

Floating Display™

Realogs™

Customizable Flame and Light Effects



gWave™

Heat Boost

Comfort\$aver™ Heating System

Acrylic Ice Media



**Multi-Function** 

Remote Control





...and













#### **Portobello**

GDS25HL-1245P | Realogs™ GDS25HG-1245P | Acrylic Ice

68" x 34<sup>3</sup>/<sub>8</sub>" x 21<sup>1</sup>/<sub>8</sub>" (WxHxD) 172.9 cm x 87.2 cm x 53.8 cm 120 V | 1,500 W | 5,118 BTU

- **Hidden casters**
- Multi-Fire XD™ Firebox

Finish



Parchment DM25-1245P



PF2325HG

Firebox Options





#### Novara | Shown in White with Acrylic Ice

SHGFP-300-W | Acrylic Ice SAPHL-300-W | Realogs™ SHGFP-300-B | Acrylic Ice SAPHL-300-B | Realogs™

64<sup>1</sup>/<sub>8</sub>" x 23<sup>1</sup>/<sub>4</sub>" x 18" (WxHxD) 162.7 cm x 59.2 cm x 45.7 cm

120 V | 1,500 W | 5,118 BTU

Multi-Fire XD™ Firebox

Finish Options



White Black SAM-W-3000 SAM-B-3000





Acrylic Ice PF2325HG

















Your authorized Dimplex dealer:

For more information on product specifications,