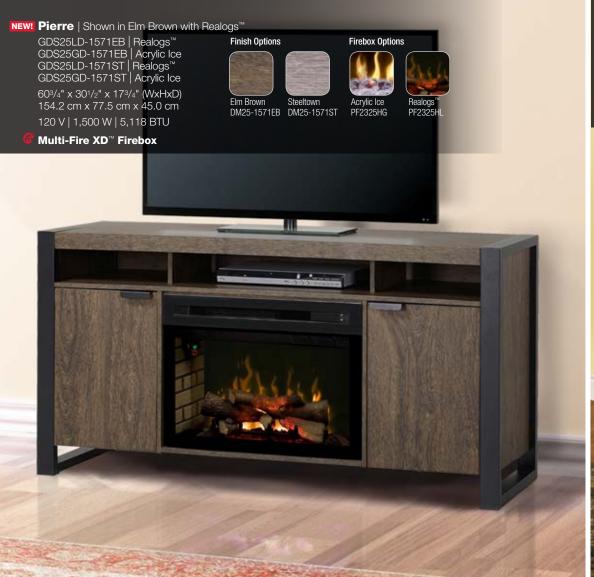

#### Storage

Includes ample storage space for electronics and media components.