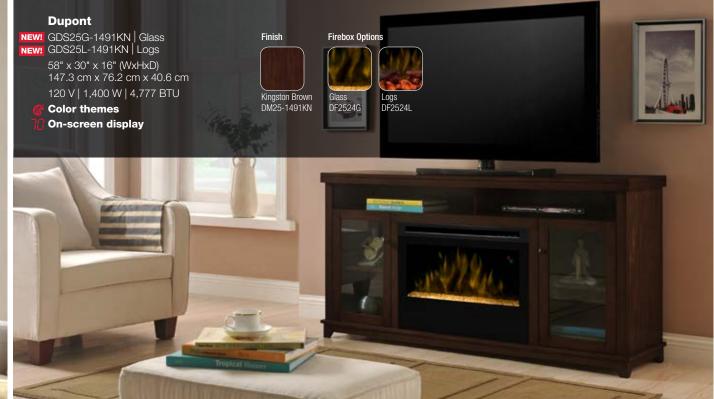

#### On-screen Display

View temperature settings and functions easily on the LED display.

#### **Color Themes**

Choose from seven color themes or cycle through the range of colors using the prism mode, freezing on the hue of your choice.