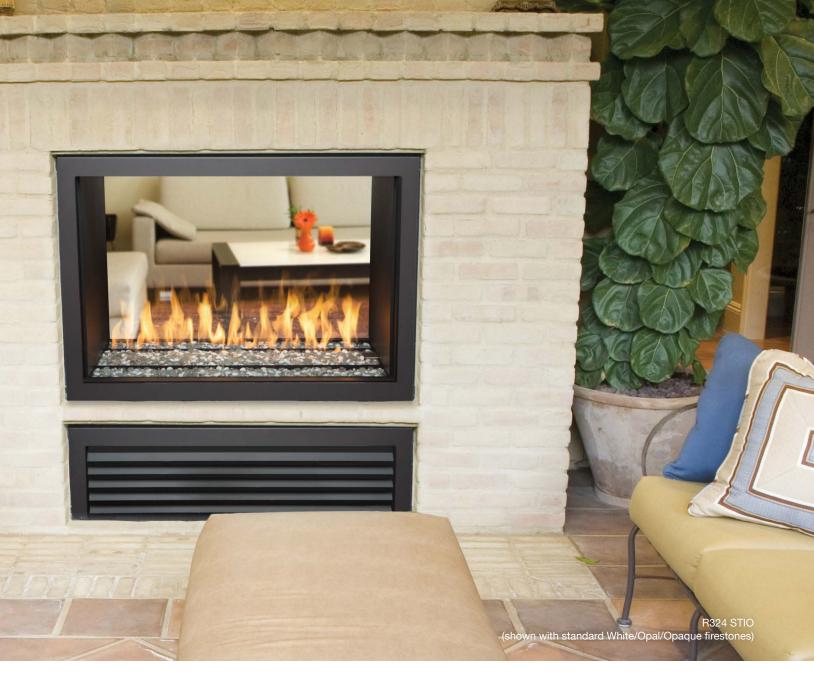

#### **Downdraft Power Vent**

Complete architectural design freedom. The absence of a vent run facilitates uninterrupted views with windows around the fireplace. The small footprint means you can install the fireplace anywhere around the exterior of your home.