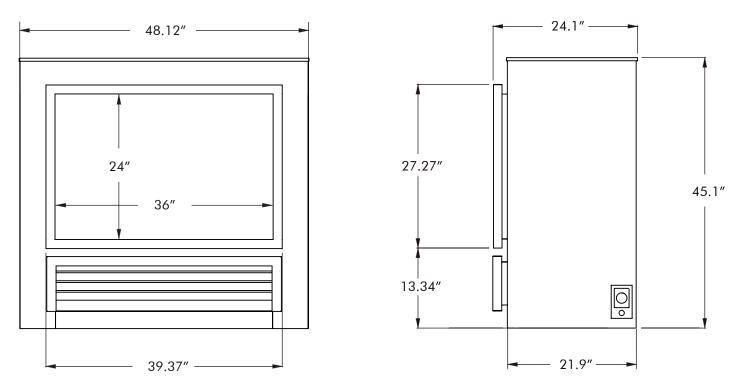

#### **Unit Dimensions**

Front View From Outside

## R324 STIO Indoor/Outdoor

Consult the owner's manual for complete installation instructions, product dimensions and proper clearances to combustible surfaces prior to installing fireplace. All specifications, framing dimensions, product designs, materials and colors are subject to change without notice. The actual flame pattern and color may vary slightly from the illustrations. Diagrams and illustrations are not to scale. Options & accessories may have associated surcharge.