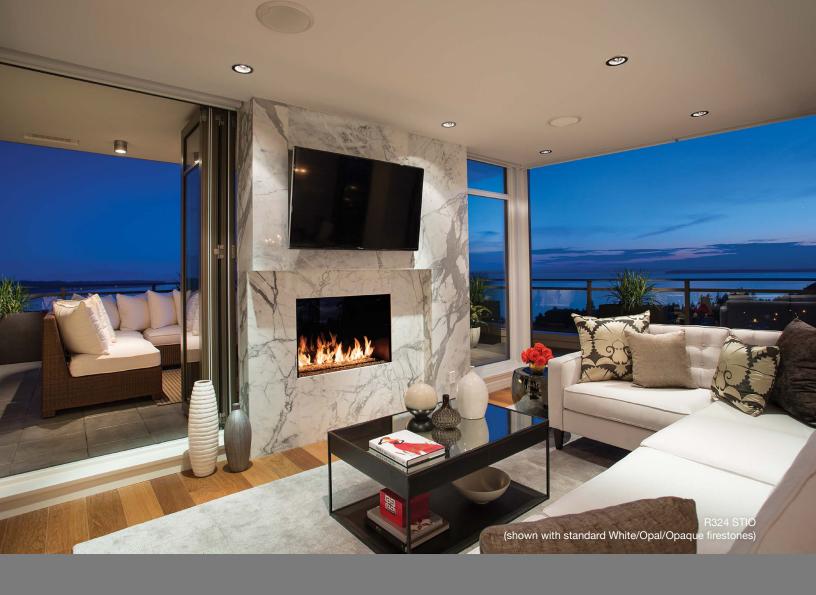

# R324 STIO Indoor/Outdoor

### **Redefine Your Home Experience**

Enjoy the expanded sense of space and the comfort of a unique modern fireplace. Twice the amount of fire and relaxation, both indoors and outdoors.

#### Indoor-Outdoor Design

Break away from traditional and elevate your home's design with a unique fireplace experience. Add incredible ambience and a feeling of expansiveness - a complete fusion of indoor and outdoor living.

#### **Burner Technology**

A flame viewing experience unlike any other. The long elegant flame creates a relaxing atmosphere. Your desired glass media completely covers the bed of the firebox, enhancing the ambience whether or not the fireplace is in use.